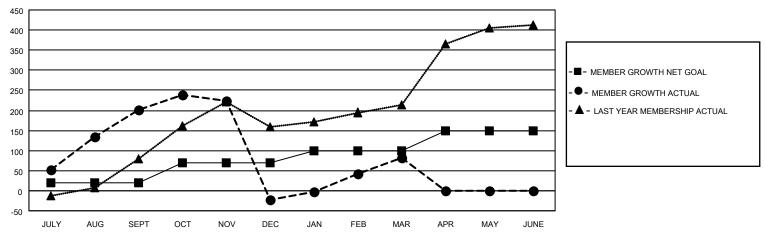

### GOALS AND ACTUAL MEMBERS CUMULATIVE

| DROPPED CLUBS: 6 |     | 63 CLUBS OF 109 ADDED 1 OR<br>MORE NEW MEMBERS | GENDER DISTRIBUTION                 |                                  |  |
|------------------|-----|------------------------------------------------|-------------------------------------|----------------------------------|--|
|                  |     |                                                | MALE<br>FEMALE                      | 1,266 (36.52%)<br>2,196 (63.34%) |  |
| DROPPED MEMBERS  |     |                                                | NON BINARY PREFER NOT TO ANSWER     | 0 (0.00%)<br>5 (0.14%)           |  |
| DECEASED         | 5   |                                                | THE ENTITY TO ANOWER                | 0 (0.1470)                       |  |
| CLUB CANCELLED   | 106 | CLICK HERE FOR CUMULATIVE                      | TOTAL FAMILY UNIT MEMBERS           | 681                              |  |
| OTHER            | 373 | MEMBERSHIP DATA                                |                                     |                                  |  |
| TOTAL            | 484 |                                                | FAMILY MEMBERS PAYING HALF DUES 375 |                                  |  |
|                  |     |                                                |                                     |                                  |  |