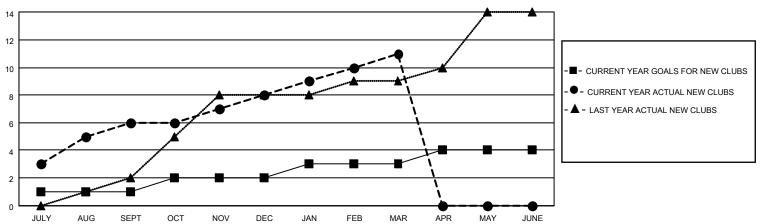

| 6         | 0             | JULY/AUG/SEPT         | 20                     | 281                     | 77                                                 |
| OCT/NOV/DEC           | 1             | 2         | 5             | OCT/NOV/DEC           | 50                     | 125                     | 348                                                |
| JAN/FEB/MAR           | 1             | 3         | 1             | JAN/FEB/MAR           | 30                     | 168                     | 59                                                 |
| APR/MAY/JUNE          | 1             | 0         | 0             | APR/MAY/JUNE          | 50                     | 0                       | 0                                                  |

### GOALS AND ACTUAL NEW CLUBS CUMULATIVE



### GOALS AND ACTUAL MEMBERS CUMULATIVE



| DROPPED CLUBS: 6 |     | 63 CLUBS OF 109 ADDED 1 OR<br>MORE NEW MEMBERS | GENDER DISTRIBUTION                 |                                  |  |
|------------------|-----|------------------------------------------------|-------------------------------------|----------------------------------|--|
|                  |     |                                                | MALE<br>FEMALE                      | 1,266 (36.52%)<br>2,196 (63.34%) |  |
| DROPPED MEMBERS  |     |                                                | NON BINARY PREFER NOT TO ANSWER     | 0 (0.00%)<br>5 (0.14%)           |  |
| DECEASED         | 5   |                                                | THE ENTITY TO ANOWER                | 0 (0.1470)